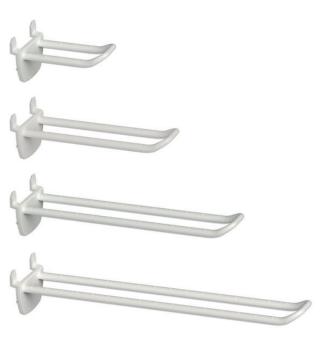

## GANCIO BROCHE DOPPIO IN PLASTICA - AD INSERIMENTO AUTOMATICO

Gancio porta blister dotato di tre punte posteriori che permettono di perforare il cartone, escludendo la fustellatura.

- · Gancio porta blister ad innesto rapido a doppio filo per euroforo
- · Adatto per porta etichette basculanti
- In plastica rinforzata con fibra di vetro
- Interasse: 25 mm
- · Colori standard: bianco e nero

## Dettagli famiglia

| Codice   | L. utile | Colore |
|----------|----------|--------|
| 314050WH | 50 mm    | Bianco |
| 314050BK | 50 mm    | Nero   |
| 314100WH | 100 mm   | Bianco |
| 314100BK | 100 mm   | Nero   |
| 314150WH | 150 mm   | Bianco |
| 314150BK | 150 mm   | Nero   |
| 314200WH | 200 mm   | Bianco |
| 314200BK | 200 mm   | Nero   |