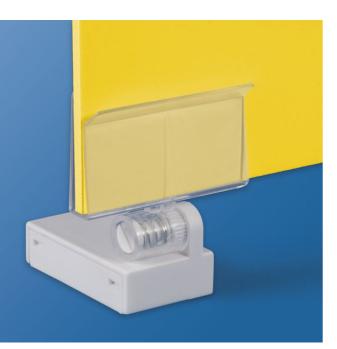

## MAGNETIC BASE AND INCLINABLE CLIP FOR PANELS

- Inclinable clip for panels thickness from 2 up to 8 mm (transparent)
- White magnetic base

## Family details

**Code** 243080 For thickness From 2 to 8 mm Pack 20 pcs

Synco S.r.l.

21046 GURONE DI MALNATE (VA) - Via G. Pastore, 30 Tel. 0332/420.711 (10 linee ric. Autom.) Fax 0332/425.247 e-mail: sales@syncospa.com Codice Fiscale N. 03045040379 Partita IVA N. 01207730126 C.C.I.A.A. Varese N. 163413 R.E.A. Reg.Imp. Di Varese N. 03045040379 Numero Mecc. VA010424