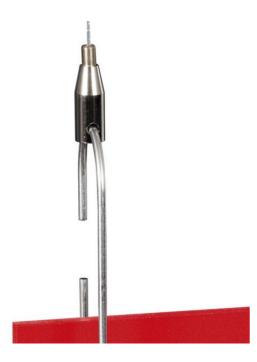

## CLUTCH CABLE NIPPLE

- Perforated clench wire with clutch for nylon or steel cable Ø 0.8 mm
- NB: For use with "C" hook code 721036

## Family details

| Code   | Ø1     | Ø2     | Н.    |
|--------|--------|--------|-------|
| 726016 | 8,0 mm | 2,8 mm | 25 mm |

Synco S.r.l.

21046 GURONE DI MALNATE (VA) - Via G. Pastore, 30 Tel. 0332/420.711 (10 linee ric. Autom.) Fax 0332/425.247 e-mail: sales@syncospa.com Codice Fiscale N. 03045040379 Partita IVA N. 01207730126 C.C.I.A.A. Varese N. 163413 R.E.A. Reg.Imp. Di Varese N. 03045040379 Numero Mecc. VA010424