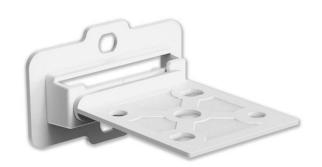

## HORIZONTAL "FASTY" CLIP

- For assembling shelves on displays
- An easy and and safe solution for mounting shelves on the sides of the display
- This allows you to ship the display lying down, saving on assembly time at the point of sale and transport costs
- Composed in 2 pieces: a part is mounted with hot glue in the shaped shelf, the other part is mounted interlocking in the upright